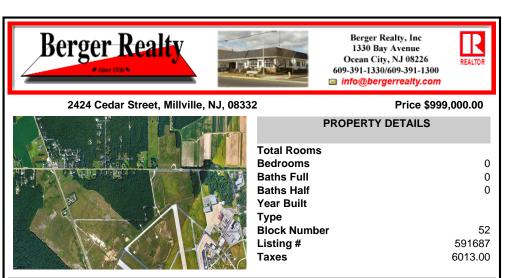

## COMMENTS

Discover a prime investment opportunity with this 53-acre industrial land at 2424 Cedar Street, Millville, New Jersey. Boasting a strategic location near key landmarks such as the Millville Airport, Millville Motorsports Raceway, and direct access to Route 55, this property provides unparalleled connectivity to major transportation networks, including the vibrant Jersey Sh...

# PROPERTY DETAILSTotal RoomsBedrooms0Baths Full0Baths Half0Year BuiltTypeBlock Number52Listing #591687