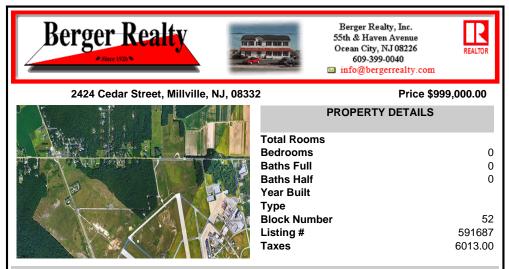

COMMENTS

Discover a prime investment opportunity with this 53-acre industrial land at 2424 Cedar Street, Millville, New Jersey. Boasting a strategic location near key landmarks such as the Millville Airport, Millville Motorsports Raceway, and direct access to Route 55, this property provides unparalleled connectivity to major transportation networks, including the vibrant Jersey Sh ...

## COMMENTS

Discover a prime investment opportunity with this 53-acre industrial land at 2424 Cedar Street, Millville, New Jersey. Boasting a strategic location near key landmarks such as the Millville Airport, Millville Motorsports Raceway, and direct access to Route 55, this property provides unparalleled connectivity to major transportation networks, including the vibrant Jersey Sh ...