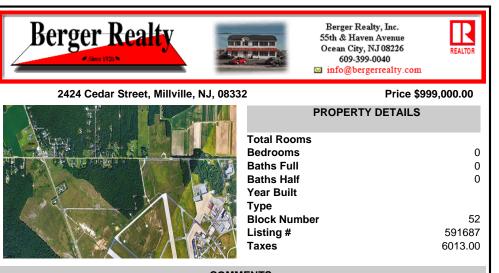

COMMENTS

Discover a prime investment opportunity with this 53-acre industrial land at 2424 Cedar Street, Millville, New Jersey. Boasting a strategic location near key landmarks such as the Millville Airport, Millville Motorsports Raceway, and direct access to Route 55, this property provides unparalleled connectivity to major transportation networks, including the vibrant Jersey Sh ...

## COMMENTS

Discover a prime investment opportunity with this 53-acre industrial land at 2424 Cedar Street, Millville, New Jersey. Boasting a strategic location near key landmarks such as the Millville Airport, Millville Motorsports Raceway, and direct access to Route 55, this property provides unparalleled connectivity to major transportation networks, including the vibrant Jersey Sh ...