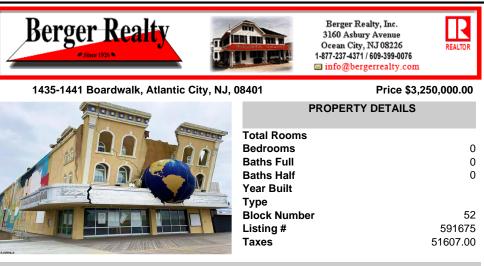

## COMMENTS

Prime 'Orange Loop' Investment Opportunity w/ Billboard: Seize the chance to own a piece of Atlantic City in the heart of its iconic Boardwalk district. This dual-parcel property offers significant commercial potential in the sought-after Resort Commercial District (RS-C), perfectly positioned for redevelopment or continued commercial use. Property Highlights: Prime L...

| PROPERTY FEATURES                              |                                |                                      |                                                     |  |  |
|------------------------------------------------|--------------------------------|--------------------------------------|-----------------------------------------------------|--|--|
| Exterior<br>Block<br>Frame/Wood<br>See Remarks | OutsideFeatures<br>See Remarks | ParkingGarage<br>Other (See Remarks) | InteriorFeatures<br>Other (See Remarks)<br>Restroom |  |  |
| Heating<br>Forced Air                          | Cooling<br>Central             | Water<br>Public                      | Sewer<br>Public Sewer                               |  |  |