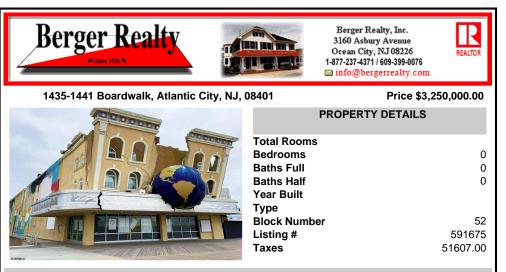

## COMMENTS

Prime 'Orange Loop' Investment Opportunity w/ Billboard: Seize the chance to own a piece of Atlantic City in the heart of its iconic Boardwalk district. This dual-parcel property offers significant commercial potential in the sought-after Resort Commercial District (RS-C), perfectly positioned for redevelopment or continued commercial use. Property Highlights: Prime L...

| PROPERTY FEATURES                              |                                |                                      |                                                     |  |  |
|------------------------------------------------|--------------------------------|--------------------------------------|-----------------------------------------------------|--|--|
| Exterior<br>Block<br>Frame/Wood<br>See Remarks | OutsideFeatures<br>See Remarks | ParkingGarage<br>Other (See Remarks) | InteriorFeatures<br>Other (See Remarks)<br>Restroom |  |  |
| Heating<br>Forced Air                          | Cooling<br>Central             | Water<br>Public                      | Sewer<br>Public Sewer                               |  |  |
|                                                |                                |                                      |                                                     |  |  |