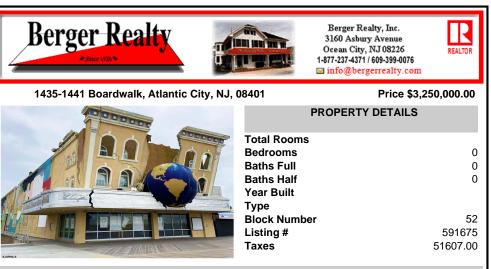

## COMMENTS

Prime 'Orange Loop' Investment Opportunity w/ Billboard: Seize the chance to own a piece of Atlantic City in the heart of its iconic Boardwalk district. This dual-parcel property offers significant commercial potential in the sought-after Resort Commercial District (RS-C), perfectly positioned for redevelopment or continued commercial use. Property Highlights: Prime L...