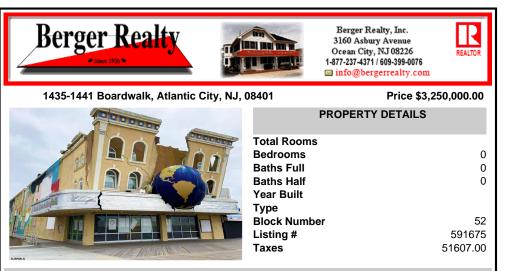

## COMMENTS

Prime 'Orange Loop' Investment Opportunity w/ Billboard: Seize the chance to own a piece of Atlantic City in the heart of its iconic Boardwalk district. This dual-parcel property offers significant commercial potential in the sought-after Resort Commercial District (RS-C), perfectly positioned for redevelopment or continued commercial use. Property Highlights: Prime L...