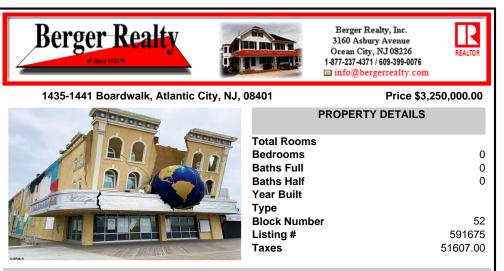

## COMMENTS

Prime 'Orange Loop' Investment Opportunity w/ Billboard: Seize the chance to own a piece of Atlantic City in the heart of its iconic Boardwalk district. This dual-parcel property offers significant commercial potential in the sought-after Resort Commercial District (RS-C), perfectly positioned for redevelopment or continued commercial use. Property Highlights: Prime L...

| PROPERTY FEATURES                              |                                |                                      |                                                     |  |  |
|------------------------------------------------|--------------------------------|--------------------------------------|-----------------------------------------------------|--|--|
| Exterior<br>Block<br>Frame/Wood<br>See Remarks | OutsideFeatures<br>See Remarks | ParkingGarage<br>Other (See Remarks) | InteriorFeatures<br>Other (See Remarks)<br>Restroom |  |  |
| Heating<br>Forced Air                          | Cooling<br>Central             | Water<br>Public                      | Sewer<br>Public Sewer                               |  |  |
| CONTACT                                        |                                |                                      |                                                     |  |  |