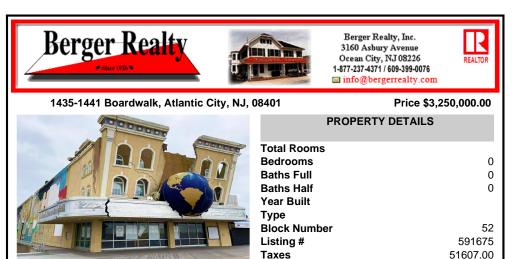

## COMMENTS

Prime 'Orange Loop' Investment Opportunity w/ Billboard: Seize the chance to own a piece of Atlantic City in the heart of its iconic Boardwalk district. This dual-parcel property offers significant commercial potential in the sought-after Resort Commercial District (RS-C), perfectly positioned for redevelopment or continued commercial use. Property Highlights: Prime L...

| PROPERTY FEATURES                              |                                |                                      |                                                     |  |  |
|------------------------------------------------|--------------------------------|--------------------------------------|-----------------------------------------------------|--|--|
| Exterior<br>Block<br>Frame/Wood<br>See Remarks | OutsideFeatures<br>See Remarks | ParkingGarage<br>Other (See Remarks) | InteriorFeatures<br>Other (See Remarks)<br>Restroom |  |  |
| Heating<br>Forced Air                          | Cooling<br>Central             | Water<br>Public                      | Sewer<br>Public Sewer                               |  |  |