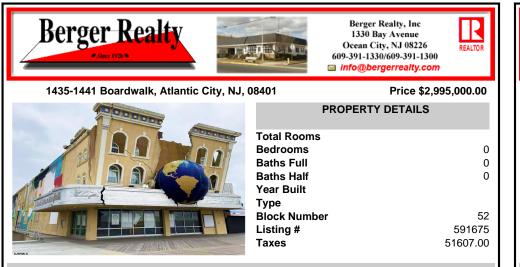

## COMMENTS

Prime 'Orange Loop' Investment Opportunity w/ Billboard: Seize the chance to own a piece of Atlantic City in the heart of its iconic Boardwalk district. This dual-parcel property offers significant commercial potential in the sought-after Resort Commercial District (RS-C), perfectly positioned for redevelopment or continued commercial use. Property Highlights: Prime L...