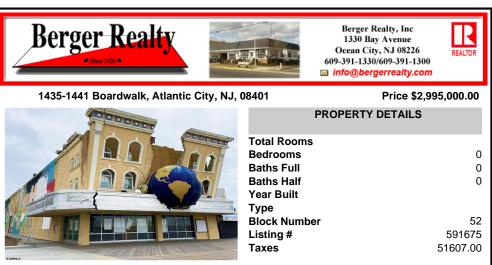

## COMMENTS

Prime 'Orange Loop' Investment Opportunity w/ Billboard: Seize the chance to own a piece of Atlantic City in the heart of its iconic Boardwalk district. This dual-parcel property offers significant commercial potential in the sought-after Resort Commercial District (RS-C), perfectly positioned for redevelopment or continued commercial use. Property Highlights: Prime L...