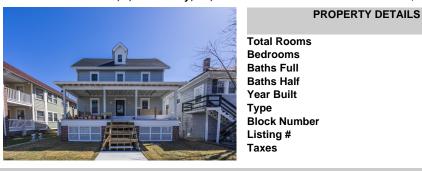

# 341 Central, 2, Ocean City, NJ, 08226

#### Price \$1,650,000.00

| 10      |
|---------|
| 4       |
| 3       |
| 0       |
| 2024    |
| Condo   |
| 306     |
| 591660  |
| 4926.00 |
|         |

**PROPERTY DETAILS** 