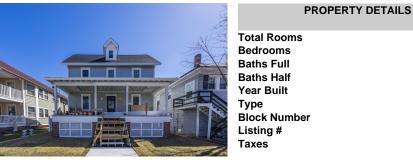

## 341 Central, 2, Ocean City, NJ, 08226

#### Price \$1,490,000.00

| Total Rooms  | 10      |
|--------------|---------|
| Bedrooms     | 4       |
| Baths Full   | 3       |
| Baths Half   | 0       |
| Year Built   | 2024    |
| Туре         | Condo   |
| Block Number | 306     |
| Listing #    | 591660  |
| Taxes        | 4926.00 |
|              |         |

**PROPERTY DETAILS** 