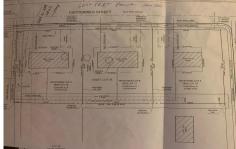

1694.00

Lot 18 Diesterweg, Egg Harbor City, NJ, 08215

PROPERTY DETAILS

| PROPERTI DETAILS |        |
|------------------|--------|
|                  |        |
| Total Rooms      |        |
| Bedrooms         | 0      |
| Baths Full       | 0      |
| Baths Half       | 0      |
| Year Built       |        |
| Туре             |        |
| Block Number     | 58.07  |
| Listing #        | 591647 |

# COMMENTS

**Taxes** 

Three buildable lots available in desirable Egg Harbor City. Each lot is already subdivided and has public water and sewer available in the street (per seller). Check out all the listings: 649 Bremen, Lot 17 Diesterweg St, Lot 18 Diesterweg St. Lots sold as is. Buyer to do due diligence regarding their plans to build with Egg Harbor City directly...