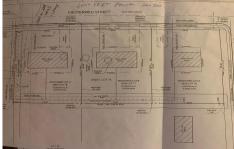

Lot 18 Diesterweg, Egg Harbor City, NJ, 08215

Price \$52,000.00

|     | PROPERTY DETAILS          |                 |
|-----|---------------------------|-----------------|
|     | Total Rooms               |                 |
| 1   | Bedrooms                  | 0               |
|     | Baths Full                | 0               |
| 1   | Baths Half                | 0               |
| 200 | Year Built                |                 |
| 100 | Type                      | E9.07           |
| 1   | Block Number<br>Listing # | 58.07<br>591647 |
|     | Taxes                     | 1694.00         |

# COMMENTS

Three buildable lots available in desirable Egg Harbor City. Each lot is already subdivided and has public water and sewer available in the street (per seller). Check out all the listings: 649 Bremen, Lot 17 Diesterweg St, Lot 18 Diesterweg St. Lots sold as is. Buyer to do due diligence regarding their plans to build with Egg Harbor City directly...