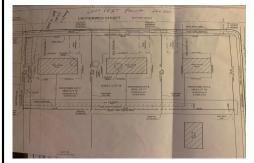

# COMMENTS

Three buildable lots available in desirable Egg Harbor City. Each lot is already subdivided and has public water and sewer available in the street (per seller). Check out all the listings: 649 Bremen, Lot 17 Diesterweg St, Lot 18 Diesterweg St. Lots sold as is. Buyer to do due diligence regarding their plans to build with Egg Harbor City directly...

Lot 18 Diesterweg, Egg Harbor City, NJ, 08215

Price \$52,000.00