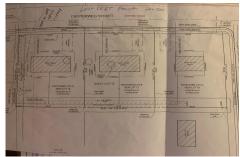

1694.00

Price \$52,000.00

Lot 18 Diesterweg, Egg Harbor City, NJ, 08215

PROPERTY DETAILS

| Total Rooms  |        |
|--------------|--------|
| Bedrooms     | 0      |
| Baths Full   | 0      |
| Baths Half   | 0      |
| Year Built   |        |
| Туре         |        |
| Block Number | 58.07  |
| Listing #    | 591647 |

# COMMENTS

**Taxes** 

Three buildable lots available in desirable Egg Harbor City. Each lot is already subdivided and has public water and sewer available in the street (per seller). Check out all the listings: 649 Bremen, Lot 17 Diesterweg St, Lot 18 Diesterweg St. Lots sold as is. Buyer to do due diligence regarding their plans to build with Egg Harbor City directly...