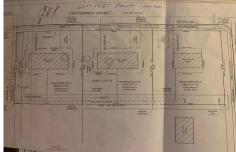

1694.00

Lot 18 Diesterweg, Egg Harbor City, NJ, 08215

Price \$52,000.00

PROPERTY DETAILS

Total Rooms
Bedrooms 0
Baths Full 0
Baths Half 0
Year Built
Type
Block Number 58.07
Listing # 591647

# COMMENTS

**Taxes** 

Three buildable lots available in desirable Egg Harbor City. Each lot is already subdivided and has public water and sewer available in the street (per seller). Check out all the listings: 649 Bremen, Lot 17 Diesterweg St, Lot 18 Diesterweg St. Lots sold as is. Buyer to do due diligence regarding their plans to build with Egg Harbor City directly...