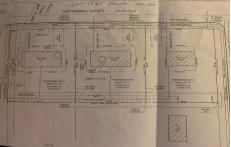

1694.00

Price \$52,000.00

Lot 17 Diesterweg, Egg Harbor City, NJ, 08215

PROPERTY DETAILS

| Total Rooms  |        |
|--------------|--------|
| Bedrooms     | 0      |
| Baths Full   | 0      |
| Baths Half   | 0      |
| Year Built   |        |
| Туре         |        |
| Block Number | 58.07  |
| Listing #    | 591646 |

# COMMENTS

**Taxes** 

Three buildable lots available in desirable Egg Harbor City. Each lot is already subdivided and has public water and sewer available in the street (per seller). Check out all the listings: 649 Bremen, Lot 17 Diesterweg St, Lot 18 Diesterweg St. Lots sold as is. Buyer to do due diligence regarding their plans to build with Egg Harbor City directly...