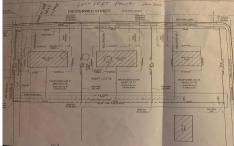

Lot 17 Diesterweg, Egg Harbor City, NJ, 08215

PROPERTY DETAILS

Price \$52,000.00

# Total Rooms Bedrooms 0 Baths Full 0 Baths Half 0 Year Built Type Block Number 58.07 Listing # 591646 Taxes 1694.00

# COMMENTS

Three buildable lots available in desirable Egg Harbor City. Each lot is already subdivided and has public water and sewer available in the street (per seller). Check out all the listings: 649 Bremen, Lot 17 Diesterweg St, Lot 18 Diesterweg St. Lots sold as is. Buyer to do due diligence regarding their plans to build with Egg Harbor City directly...