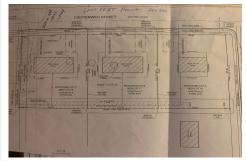

# **COMMENTS**

Three buildable lots available in desirable Egg Harbor City. Each lot is already subdivided and has public water and sewer available in the street (per seller). Check out all the listings: 649 Bremen, Lot 17 Diesterweg St, Lot 18 Diesterweg St. Lots sold as is. Buyer to do due diligence regarding their plans to build with Egg Harbor City directly...

Three buildable lots available in desirable Egg Harbor City. Each lot is already subdivided and has public water and sewer available in the street (per seller). Check out all the listings: 649 Bremen, Lot 17 Diesterweg St, Lot 18 Diesterweg St. Lots sold as is. Buyer to do due diligence regarding their plans to build with Egg Harbor City directly...