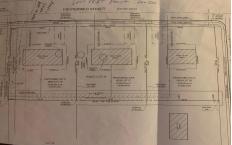

Price \$52,000.00

Lot 17 Diesterweg, Egg Harbor City, NJ, 08215

PROPERTY DETAILS

|        | TROI ERTI DETAILO |         |
|--------|-------------------|---------|
| I      |                   |         |
|        | Total Rooms       |         |
| Hotel  | Bedrooms          | 0       |
|        | Baths Full        | 0       |
|        | Baths Half        | 0       |
|        | Year Built        |         |
| 201160 | Туре              |         |
|        | Block Number      | 58.07   |
|        | Listing #         | 591646  |
|        | Taxes             | 1694.00 |

# COMMENTS

Three buildable lots available in desirable Egg Harbor City. Each lot is already subdivided and has public water and sewer available in the street (per seller). Check out all the listings: 649 Bremen, Lot 17 Diesterweg St, Lot 18 Diesterweg St. Lots sold as is. Buyer to do due diligence regarding their plans to build with Egg Harbor City directly...