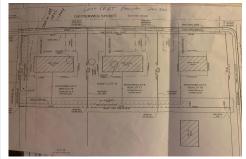

# COMMENTS

Three buildable lots available in desirable Egg Harbor City. Each lot is already subdivided and has public water and sewer available in the street (per seller). Check out all the listings: 649 Bremen, Lot 17 Diesterweg St, Lot 18 Diesterweg St. Lots sold as is. Buyer to do due diligence regarding their plans to build with Egg Harbor City directly...