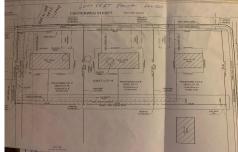

1694.00

Price \$52,000.00

Lot 17 Diesterweg, Egg Harbor City, NJ, 08215

PROPERTY DETAILS

| Total Rooms  |        |
|--------------|--------|
| Bedrooms     | 0      |
| Baths Full   | 0      |
| Baths Half   | 0      |
| Year Built   |        |
| Туре         |        |
| Block Number | 58.07  |
| l istina #   | 591646 |

# COMMENTS

**Taxes** 

Three buildable lots available in desirable Egg Harbor City. Each lot is already subdivided and has public water and sewer available in the street (per seller). Check out all the listings: 649 Bremen, Lot 17 Diesterweg St, Lot 18 Diesterweg St. Lots sold as is. Buyer to do due diligence regarding their plans to build with Egg Harbor City directly...