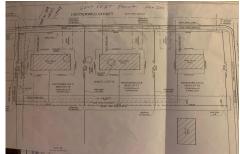

DDODEDTY DETAIL 6

1694.00

Lot 17 Diesterweg, Egg Harbor City, NJ, 08215

Price \$52,000.00

| PROPERTY DETAILS |        |
|------------------|--------|
| Total Rooms      |        |
| Bedrooms         | (      |
| Baths Full       | (      |
| Baths Half       | (      |
| Year Built       |        |
| Type             |        |
| Block Number     | 58.07  |
| Listing#         | 591646 |

# COMMENTS

**Taxes** 

Three buildable lots available in desirable Egg Harbor City. Each lot is already subdivided and has public water and sewer available in the street (per seller). Check out all the listings: 649 Bremen, Lot 17 Diesterweg St, Lot 18 Diesterweg St. Lots sold as is. Buyer to do due diligence regarding their plans to build with Egg Harbor City directly...