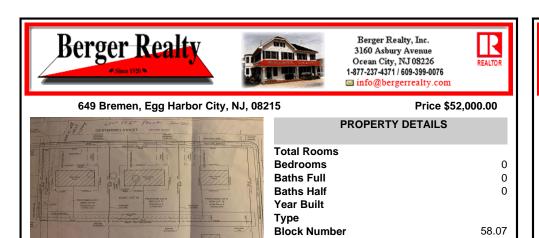

#### COMMENTS

Listing #

Taxes

Three buildable lots available in desirable Egg Harbor City. Each lot is already subdivided and has public water and sewer available in the street (per seller). Check out all the listings: 649 Bremen, Lot 17 Diesterweg St, Lot 18 Diesterweg St. Lots sold as is. Buyer to do due diligence regarding their plans to build with Egg Harbor City directly...

#### CONTACT

Scan to see Property page.

591645

1694.00

Ask for Norman Hartzel Berger Realty Inc 3160 Asbury Avenue, Ocean City Call: 215-527-1241 Email to:

| PROPOSED LOT A<br>NOW LOT 16<br>USBEL<br>13000, Barrier B | Year Built   |
|-----------------------------------------------------------|--------------|
|                                                           | Туре         |
| nie tos                                                   | Block Number |
|                                                           | Listing #    |
| 2/2                                                       | Taxes        |
|                                                           |              |