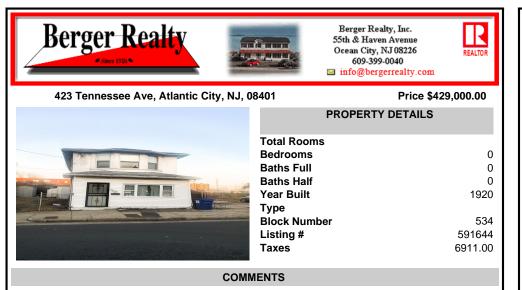

Investor Alert!!! This multi-family property boasts 24 rooms, including 7 bedrooms, 3 full bathrooms, and 1 half bathroom, making it ideal for diverse living arrangements. Featuring 3 fully equipped kitchens and ample storage space, the property is both practical and versatile. Located on a 3,875-square-foot lot, it stretches between North Tennessee Avenue and North Ocean ...

## COMMENTS

Investor Alert!!! This multi-family property boasts 24 rooms, including 7 bedrooms, 3 full bathrooms, and 1 half bathroom, making it ideal for diverse living arrangements. Featuring 3 fully equipped kitchens and ample storage space, the property is both practical and versatile. Located on a 3,875-square-foot lot, it stretches between North Tennessee Avenue and North Ocean ...