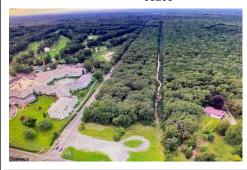

# **COMMENTS**

\*\*\*\*\*\*PROPERTY IS LOCATED WITHIN THE ROUTE 9 REDEVELOPMENT AREA WHICH PROVIDES FOR ZONING RELIEF, TAX ABATEMENTS AND OTHER DEVELOPMENT 3.5 ACRES WITH GREAT LOCATION ON CORNER OF ROUTE 9 AND JIMMIE LEEDS ROAD ADJACENT TO RENOWNED SEAVIEW COUNTRY CLUB. PROPERTY HAS 250 FT FRONTAGE ON ROU...