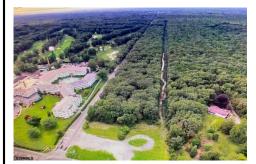

# **COMMENTS**

\*\*\*\*\*\*PROPERTY IS LOCATED WITHIN THE ROUTE 9 REDEVELOPMENT AREA WHICH PROVIDES FOR ZONING RELIEF, TAX ABATEMENTS AND OTHER DEVELOPMENT 3.5 ACRES WITH GREAT LOCATION ON CORNER OF ROUTE 9 AND JIMMIE LEEDS ROAD ADJACENT TO RENOWNED SEAVIEW COUNTRY CLUB. PROPERTY HAS 250 FT FRONTAGE ON ROU...