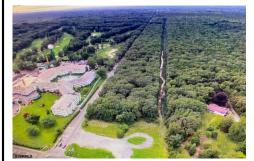

**PROPERTY DETAILS** 

ROUTE 9 & JIMMIE LEEDS ROAD, Galloway Township, NJ, 08205

Price \$599,900.00

# Total Rooms Bedrooms 0 Baths Full 0 Baths Half 0

Year Built Type Block Number

 Block Number
 1100

 Listing #
 591627

 Taxes
 2333.00