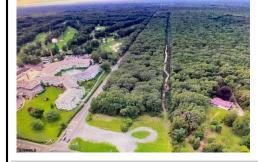

## COMMENTS

PRIME RESIDENTIAL OR COMMERCIAL DEVELOPMENT SITE ON 3.5 ACRES WITH GREAT LOCATION ON CORNER OF ROUTE 9 AND JIMMIE LEEDS ROAD ADJACENT TO RENOWNED SEAVIEW COUNTRY CLUB. PROPERTY HAS 250 FT FRONTAGE ON ROUTE 9 WITH 625 FT FRONTAGE ON JIMMIE LEEDS ROAD AND ALL UTILITIES. GREAT SITE FOR RESIDENTIAL TOWNHOUSES OR OFFICE, RESTAURANT, BANK, PHARMACY, RETAIL STORE, NURSING, ASSI...