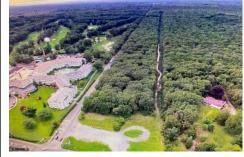

## COMMENTS

PRIME RESIDENTIAL OR COMMERCIAL DEVELOPMENT SITE ON 3.5 ACRES WITH GREAT LOCATION ON CORNER OF ROUTE 9 AND JIMMIE LEEDS ROAD ADJACENT TO RENOWNED SEAVIEW COUNTRY CLUB. PROPERTY HAS 250 FT FRONTAGE ON ROUTE 9 WITH 625 FT FRONTAGE ON JIMMIE LEEDS ROAD AND ALL UTILITIES. GREAT SITE FOR RESIDENTIAL TOWNHOUSES OR OFFICE, RESTAURANT, BANK, PHARMACY, RETAIL STORE, NURSING, ASSI...