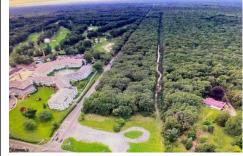

## COMMENTS

PRIME RESIDENTIAL OR COMMERCIAL DEVELOPMENT SITE ON 3.5 ACRES WITH GREAT LOCATION ON CORNER OF ROUTE 9 AND JIMMIE LEEDS ROAD ADJACENT TO RENOWNED SEAVIEW COUNTRY CLUB. PROPERTY HAS 250 FT FRONTAGE ON ROUTE 9 WITH 625 FT FRONTAGE ON JIMMIE LEEDS ROAD AND ALL UTILITIES. GREAT SITE FOR RESIDENTIAL TOWNHOUSES OR OFFICE, RESTAURANT, BANK, PHARMACY, RETAIL STORE, NURSING, ASSI...

#### ROUTE 9 & JIMMIE LEEDS ROAD, Galloway Township, N 08205