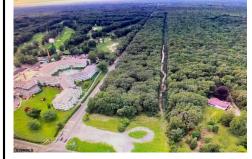

## COMMENTS

PRIME RESIDENTIAL OR COMMERCIAL DEVELOPMENT SITE ON 3.5 ACRES WITH GREAT LOCATION ON CORNER OF ROUTE 9 AND JIMMIE LEEDS ROAD ADJACENT TO RENOWNED SEAVIEW COUNTRY CLUB. PROPERTY HAS 250 FT FRONTAGE ON ROUTE 9 WITH 625 FT FRONTAGE ON JIMMIE LEEDS ROAD AND ALL UTILITIES. GREAT SITE FOR RESIDENTIAL TOWNHOUSES OR OFFICE, RESTAURANT, BANK, PHARMACY, RETAIL STORE, NURSING, ASSI...

#### ROUTE 9 & JIMMIE LEEDS ROAD, Galloway Township, N 08205