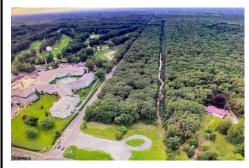

## **COMMENTS**

PRIME RESIDENTIAL OR COMMERCIAL DEVELOPMENT SITE ON 3.5 ACRES WITH GREAT LOCATION ON CORNER OF ROUTE 9 AND JIMMIE LEEDS ROAD ADJACENT TO RENOWNED SEAVIEW COUNTRY CLUB. PROPERTY HAS 250 FT FRONTAGE ON ROUTE 9 WITH 625 FT FRONTAGE ON JIMMIE LEEDS ROAD AND ALL UTILITIES. GREAT SITE FOR RESIDENTIAL TOWNHOUSES OR OFFICE, RESTAURANT, BANK, PHARMACY, RETAIL STORE, NURSING, ASSI...