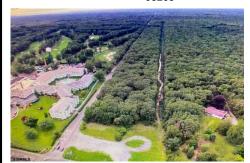

### **COMMENTS**

PRIME RESIDENTIAL OR COMMERCIAL DEVELOPMENT SITE ON 3.5 ACRES WITH GREAT LOCATION ON CORNER OF ROUTE 9 AND JIMMIE LEEDS ROAD ADJACENT TO RENOWNED SEAVIEW COUNTRY CLUB. PROPERTY HAS 250 FT FRONTAGE ON ROUTE 9 WITH 625 FT FRONTAGE ON JIMMIE LEEDS ROAD AND ALL UTILITIES. GREAT SITE FOR RESIDENTIAL TOWNHOUSES OR OFFICE, RESTAURANT, BANK, PHARMACY, RETAIL STORE, NURSING, ASSI...