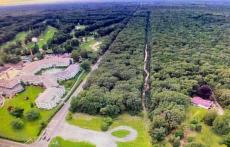

# **COMMENTS**

Listing #

Taxes

PRIME RESIDENTIAL OR COMMERCIAL DEVELOPMENT SITE ON 3.5 ACRES WITH GREAT LOCATION ON CORNER OF ROUTE 9 AND JIMMIE LEEDS ROAD ADJACENT TO RENOWNED SEAVIEW COUNTRY CLUB. PROPERTY HAS 250 FT FRONTAGE ON ROUTE 9 WITH 625 FT FRONTAGE ON JIMMIE LEEDS ROAD AND ALL UTILITIES. GREAT SITE FOR RESIDENTIAL TOWNHOUSES OR OFFICE, RESTAURANT, BANK, PHARMACY, RETAIL STORE, NURSING, ASSI...

# **COMMENTS**

PRIME RESIDENTIAL OR COMMERCIAL DEVELOPMENT SITE ON 3.5 ACRES WITH GREAT LOCATION ON CORNER OF ROUTE 9 AND JIMMIE LEEDS ROAD ADJACENT TO RENOWNED SEAVIEW COUNTRY CLUB. PROPERTY HAS 250 FT FRONTAGE ON ROUTE 9 WITH 625 FT FRONTAGE ON JIMMIE LEEDS ROAD AND ALL UTILITIES. GREAT SITE FOR RESIDENTIAL TOWNHOUSES OR OFFICE, RESTAURANT, BANK, PHARMACY, RETAIL STORE, NURSING, ASSI...