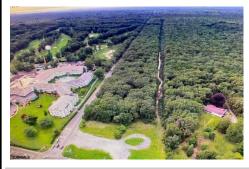

# **COMMENTS**

Listing #

Taxes

PRIME RESIDENTIAL OR COMMERCIAL DEVELOPMENT SITE ON 3.5 ACRES WITH GREAT LOCATION ON CORNER OF ROUTE 9 AND JIMMIE LEEDS ROAD ADJACENT TO RENOWNED SEAVIEW COUNTRY CLUB. PROPERTY HAS 250 FT FRONTAGE ON ROUTE 9 WITH 625 FT FRONTAGE ON JIMMIE LEEDS ROAD AND ALL UTILITIES. GREAT SITE FOR RESIDENTIAL TOWNHOUSES OR OFFICE, RESTAURANT, BANK, PHARMACY, RETAIL STORE, NURSING, ASSI...

# **COMMENTS**

PRIME RESIDENTIAL OR COMMERCIAL DEVELOPMENT SITE ON 3.5 ACRES WITH GREAT LOCATION ON CORNER OF ROUTE 9 AND JIMMIE LEEDS ROAD ADJACENT TO RENOWNED SEAVIEW COUNTRY CLUB. PROPERTY HAS 250 FT FRONTAGE ON ROUTE 9 WITH 625 FT FRONTAGE ON JIMMIE LEEDS ROAD AND ALL UTILITIES. GREAT SITE FOR RESIDENTIAL TOWNHOUSES OR OFFICE, RESTAURANT, BANK, PHARMACY, RETAIL STORE, NURSING, ASSI...