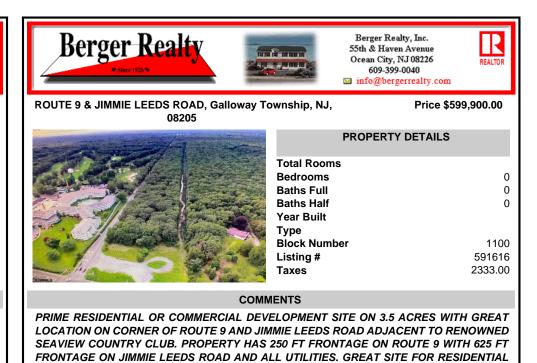

## COMMENTS

PRIME RESIDENTIAL OR COMMERCIAL DEVELOPMENT SITE ON 3.5 ACRES WITH GREAT LOCATION ON CORNER OF ROUTE 9 AND JIMMIE LEEDS ROAD ADJACENT TO RENOWNED SEAVIEW COUNTRY CLUB. PROPERTY HAS 250 FT FRONTAGE ON ROUTE 9 WITH 625 FT FRONTAGE ON JIMMIE LEEDS ROAD AND ALL UTILITIES. GREAT SITE FOR RESIDENTIAL TOWNHOUSES OR OFFICE, RESTAURANT, BANK, PHARMACY, RETAIL STORE, NURSING, ASSI...