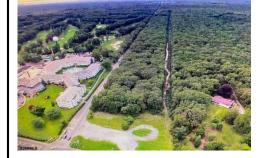

#### COMMENTS

PRIME RESIDENTIAL OR COMMERCIAL DEVELOPMENT SITE ON 3.5 ACRES WITH GREAT LOCATION ON CORNER OF ROUTE 9 AND JIMMIE LEEDS ROAD ADJACENT TO RENOWNED SEAVIEW COUNTRY CLUB. PROPERTY HAS 250 FT FRONTAGE ON ROUTE 9 WITH 625 FT FRONTAGE ON JIMMIE LEEDS ROAD AND ALL UTILITIES. GREAT SITE FOR RESIDENTIAL TOWNHOUSES OR OFFICE, RESTAURANT, BANK, PHARMACY, RETAIL STORE, NURSING, ASSI...

### COMMENTS

PRIME RESIDENTIAL OR COMMERCIAL DEVELOPMENT SITE ON 3.5 ACRES WITH GREAT LOCATION ON CORNER OF ROUTE 9 AND JIMMIE LEEDS ROAD ADJACENT TO RENOWNED SEAVIEW COUNTRY CLUB. PROPERTY HAS 250 FT FRONTAGE ON ROUTE 9 WITH 625 FT FRONTAGE ON JIMMIE LEEDS ROAD AND ALL UTILITIES. GREAT SITE FOR RESIDENTIAL TOWNHOUSES OR OFFICE, RESTAURANT, BANK, PHARMACY, RETAIL STORE, NURSING, ASSI...