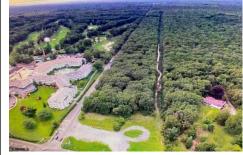

#### COMMENTS

PRIME RESIDENTIAL OR COMMERCIAL DEVELOPMENT SITE ON 3.5 ACRES WITH GREAT LOCATION ON CORNER OF ROUTE 9 AND JIMMIE LEEDS ROAD ADJACENT TO RENOWNED SEAVIEW COUNTRY CLUB. PROPERTY HAS 250 FT FRONTAGE ON ROUTE 9 WITH 625 FT FRONTAGE ON JIMMIE LEEDS ROAD AND ALL UTILITIES. GREAT SITE FOR RESIDENTIAL TOWNHOUSES OR OFFICE, RESTAURANT, BANK, PHARMACY, RETAIL STORE, NURSING, ASSI...

### COMMENTS

PRIME RESIDENTIAL OR COMMERCIAL DEVELOPMENT SITE ON 3.5 ACRES WITH GREAT LOCATION ON CORNER OF ROUTE 9 AND JIMMIE LEEDS ROAD ADJACENT TO RENOWNED SEAVIEW COUNTRY CLUB. PROPERTY HAS 250 FT FRONTAGE ON ROUTE 9 WITH 625 FT FRONTAGE ON JIMMIE LEEDS ROAD AND ALL UTILITIES. GREAT SITE FOR RESIDENTIAL TOWNHOUSES OR OFFICE, RESTAURANT, BANK, PHARMACY, RETAIL STORE, NURSING, ASSI...