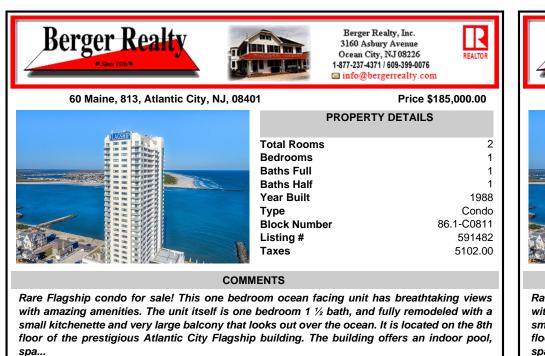

## COMMENTS

Rare Flagship condo for sale! This one bedroom ocean facing unit has breathtaking views with amazing amenities. The unit itself is one bedroom 1 ½ bath, and fully remodeled with a small kitchenette and very large balcony that looks out over the ocean. It is located on the 8th floor of the prestigious Atlantic City Flagship building. The building offers an indoor pool, spa...