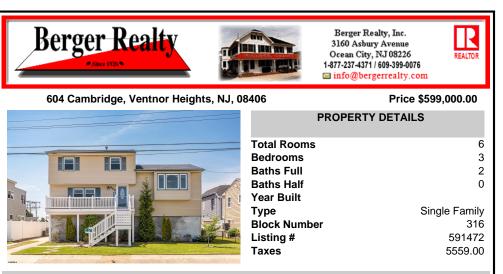

## 604 Cambridge, Ventnor Heights, NJ, 08406

## Price \$599,000.00

|       | PROPERTY DETAILS |               |
|-------|------------------|---------------|
| 1     | Total Rooms      | 6             |
|       | Bedrooms         | 3             |
|       | Baths Full       | 2             |
|       | Baths Half       | 0             |
|       | Year Built       |               |
|       | Туре             | Single Family |
|       | Block Number     | 316           |
|       | Listing #        | 591472        |
|       | Taxes            | 5559.00       |
| LUNAT |                  |               |