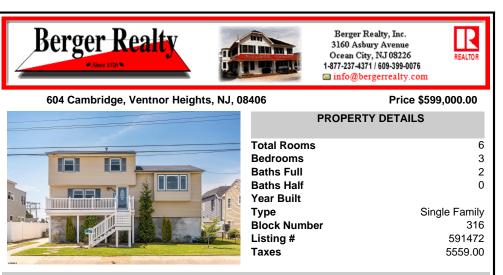

|       | PROPERTY DETAILS |               |
|-------|------------------|---------------|
| 1     | Total Rooms      | 6             |
|       | Bedrooms         | 3             |
|       | Baths Full       | 2             |
|       | Baths Half       | 0             |
|       | Year Built       |               |
|       | Туре             | Single Family |
|       | Block Number     | 316           |
|       | Listing #        | 591472        |
|       | Taxes            | 5559.00       |
| LEMAL |                  |               |