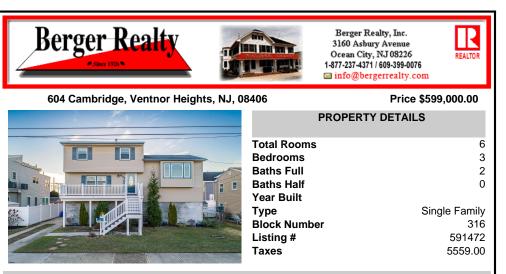

## COMMENTS

Welcome to the Jersey Shore. Come see this very well maintained, raised, split level home conveniently located in desirable Ventnor Heights. This house is in move-in ready condition and features 3 bedrooms and 2 bathrooms with over 1500 square feet of living space. The first level offers a spacious living room, full bathroom and utility/laundry room. The kitchen is on the ...