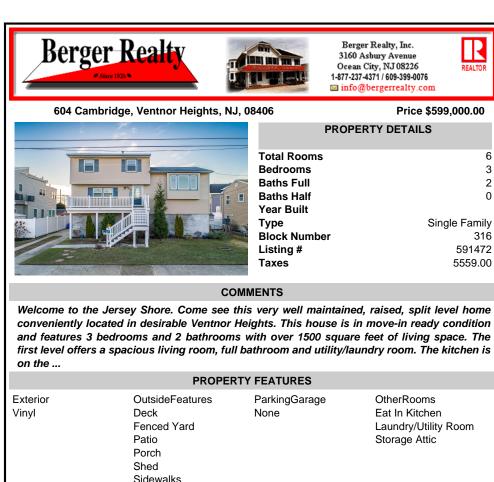

## COMMENTS

Welcome to the Jersey Shore. Come see this very well maintained, raised, split level home conveniently located in desirable Ventnor Heights. This house is in move-in ready condition and features 3 bedrooms and 2 bathrooms with over 1500 square feet of living space. The first level offers a spacious living room, full bathroom and utility/laundry room. The kitchen is on the ...