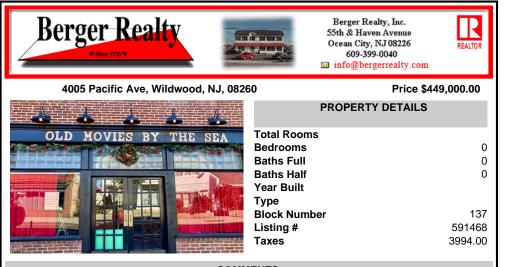

## COMMENTS

Step into a piece of history with one of the last Nickelodeon-style storefront theaters in the US. This charming boutique theater offers an intimate setting perfect for a variety of entertainment, including live performances of plays, music, comedy, and readings. The cozy lobby features a concession stand selling snacks, popcorn, and soda, enhancing the overall experience....