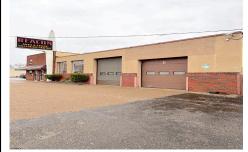

#### **COMMENTS**

6712 South Crescent Boulevard, Pennsauken, NJ offers approximately 36,000 sq ft. of immediately available industrial and office space with negotiable lease terms on the highly traveled Route #130 (Crescent Boulevard). This corner lot sits on 1.7 acres, boasting of approximately 100+ outdoor fenced in surface parking spaces, 70+ indoor parking spaces with 18 foot ceilings,...