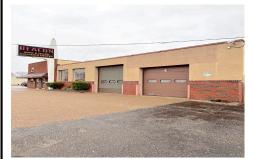

## **COMMENTS**

6712 South Crescent Boulevard, Pennsauken, NJ offers approximately 36,000 sq ft. of immediately available industrial and office space with negotiable lease terms on the highly traveled Route #130 (Crescent Boulevard). This corner lot sits on 1.7 acres, boasting of approximately 100+ outdoor fenced in surface parking spaces, 70+ indoor parking spaces with 18 foot ceilings,...

#### **COMMENTS**

6712 South Crescent Boulevard, Pennsauken, NJ offers approximately 36,000 sq ft. of immediately available industrial and office space with negotiable lease terms on the highly traveled Route #130 (Crescent Boulevard). This corner lot sits on 1.7 acres, boasting of approximately 100+ outdoor fenced in surface parking spaces, 70+ indoor parking spaces with 18 foot ceilings,...