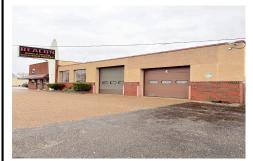

Berger Realty, Inc 1330 Bay Avenue Ocean City, NJ 08226 609-391-1330/609-391-1300 info@bergerrealty.com

6712 Crescent Blvd Pennsauken Township, Pennsauken Township, NJ, 08110

Price \$4,900,000.00

### **COMMENTS**

6712 South Crescent Boulevard, Pennsauken, NJ offers approximately 36,000 sq ft. of immediately available industrial and office space with negotiable lease terms on the highly traveled Route #130 (Crescent Boulevard). This corner lot sits on 1.7 acres, boasting of approximately 100+ outdoor fenced in surface parking spaces, 70+ indoor parking spaces with 18 foot ceilings,...