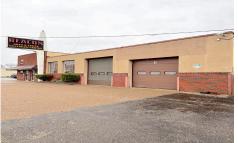

6712 Crescent Blvd Pennsauken Township, Pennsauken Township, NJ, 08110

Price \$4,900,000.00

### **COMMENTS**

6712 South Crescent Boulevard, Pennsauken, NJ offers approximately 36,000 sq ft. of immediately available industrial and office space with negotiable lease terms on the highly traveled Route #130 (Crescent Boulevard). This corner lot sits on 1.7 acres, boasting of approximately 100+ outdoor fenced in surface parking spaces, 70+ indoor parking spaces with 18 foot ceilings,...