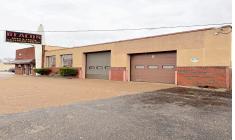

#### COMMENTS

6712 South Crescent Boulevard, Pennsauken, NJ offers approximately 36,000 sq ft. of immediately available industrial and office space with negotiable lease terms on the highly traveled Route #130 (Crescent Boulevard). This corner lot sits on 1.7 acres, boasting of approximately 100+ outdoor fenced in surface parking spaces, 70+ indoor parking spaces with 18 foot ceilings,...