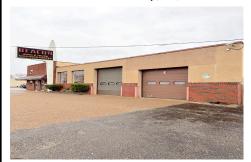

#### COMMENTS

6712 South Crescent Boulevard, Pennsauken, NJ offers approximately 36,000 sq ft. of immediately available industrial and office space with negotiable lease terms on the highly traveled Route #130 (Crescent Boulevard). This corner lot sits on 1.7 acres, boasting of approximately 100+ outdoor fenced in surface parking spaces, 70+ indoor parking spaces with 18 foot ceilings,...