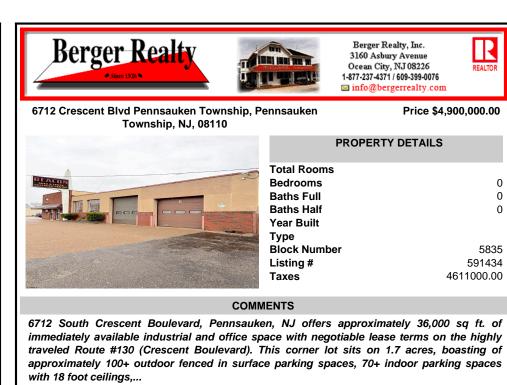

3160 Asbury Avenue Ocean City, NJ 08226 REALTO 1-877-237-4371 / 609-399-0076 info@bergerrealty.com

PROPERTY DETAILS

Price \$4,900,000.00

6712 Crescent Blvd Pennsauken Township, Pennsauken Township, NJ, 08110

## COMMENTS

6712 South Crescent Boulevard, Pennsauken, NJ offers approximately 36,000 sq ft. of immediately available industrial and office space with negotiable lease terms on the highly traveled Route #130 (Crescent Boulevard). This corner lot sits on 1.7 acres, boasting of approximately 100+ outdoor fenced in surface parking spaces, 70+ indoor parking spaces with 18 foot ceilings,...