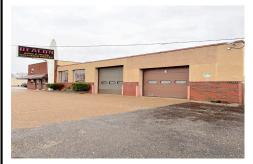

#### **COMMENTS**

6712 South Crescent Boulevard, Pennsauken, NJ offers approximately 36,000 sq ft. of immediately available industrial and office space with negotiable lease terms on the highly traveled Route #130 (Crescent Boulevard). This corner lot sits on 1.7 acres, boasting of approximately 100+ outdoor fenced in surface parking spaces, 70+ indoor parking spaces with 18 foot ceilings,...