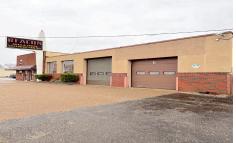

#### **COMMENTS**

6712 South Crescent Boulevard, Pennsauken, NJ offers approximately 36,000 sq ft. of immediately available industrial and office space with negotiable lease terms on the highly traveled Route #130 (Crescent Boulevard). This corner lot sits on 1.7 acres, boasting of approximately 100+ outdoor fenced in surface parking spaces, 70+ indoor parking spaces with 18 foot ceilings,...