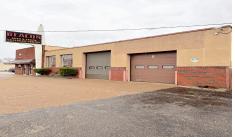

### **COMMENTS**

6712 South Crescent Boulevard, Pennsauken, NJ offers approximately 36,000 sq ft. of immediately available industrial and office space with negotiable lease terms on the highly traveled Route #130 (Crescent Boulevard). This corner lot sits on 1.7 acres, boasting of approximately 100+ outdoor fenced in surface parking spaces, 70+ indoor parking spaces with 18 foot ceilings,...

#### COMMENTS

6712 South Crescent Boulevard, Pennsauken, NJ offers approximately 36,000 sq ft. of immediately available industrial and office space with negotiable lease terms on the highly traveled Route #130 (Crescent Boulevard). This corner lot sits on 1.7 acres, boasting of approximately 100+ outdoor fenced in surface parking spaces, 70+ indoor parking spaces with 18 foot ceilings,...