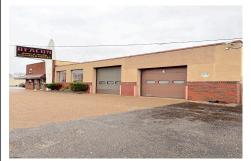

### **COMMENTS**

6712 South Crescent Boulevard, Pennsauken, NJ offers approximately 36,000 sq ft. of immediately available industrial and office space with negotiable lease terms on the highly traveled Route #130 (Crescent Boulevard). This corner lot sits on 1.7 acres, boasting of approximately 100+ outdoor fenced in surface parking spaces, 70+ indoor parking spaces with 18 foot ceilings,...

#### COMMENTS

6712 South Crescent Boulevard, Pennsauken, NJ offers approximately 36,000 sq ft. of immediately available industrial and office space with negotiable lease terms on the highly traveled Route #130 (Crescent Boulevard). This corner lot sits on 1.7 acres, boasting of approximately 100+ outdoor fenced in surface parking spaces, 70+ indoor parking spaces with 18 foot ceilings,...