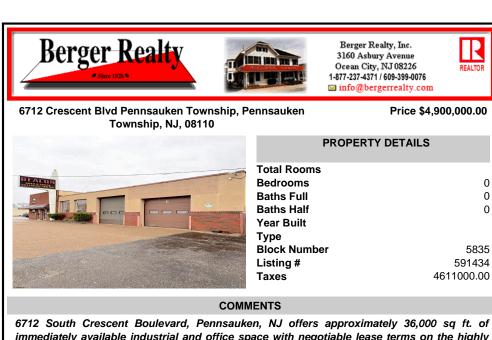

3160 Asbury Avenue Ocean City, NJ 08226 REALTO 1-877-237-4371 / 609-399-0076 info@bergerrealty.com

PROPERTY DETAILS

Price \$4,900,000.00

6712 Crescent Blvd Pennsauken Township, Pennsauken Township, NJ, 08110

## COMMENTS

6712 South Crescent Boulevard, Pennsauken, NJ offers approximately 36,000 sq ft. of immediately available industrial and office space with negotiable lease terms on the highly traveled Route #130 (Crescent Boulevard). This corner lot sits on 1.7 acres, boasting of approximately 100+ outdoor fenced in surface parking spaces, 70+ indoor parking spaces with 18 foot ceilings,...