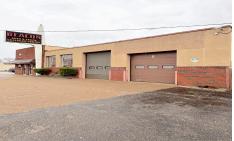

## **COMMENTS**

6712 South Crescent Boulevard, Pennsauken, NJ offers approximately 36,000 sq ft. of immediately available industrial and office space with negotiable lease terms on the highly traveled Route #130 (Crescent Boulevard). This corner lot sits on 1.7 acres, boasting of approximately 100+ outdoor fenced in surface parking spaces, 70+ indoor parking spaces with 18 foot ceilings,...

#### COMMENTS

6712 South Crescent Boulevard, Pennsauken, NJ offers approximately 36,000 sq ft. of immediately available industrial and office space with negotiable lease terms on the highly traveled Route #130 (Crescent Boulevard). This corner lot sits on 1.7 acres, boasting of approximately 100+ outdoor fenced in surface parking spaces, 70+ indoor parking spaces with 18 foot ceilings,...