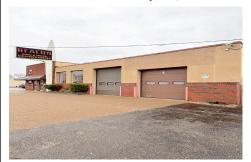

## **COMMENTS**

6712 South Crescent Boulevard, Pennsauken, NJ offers approximately 36,000 sq ft. of immediately available industrial and office space with negotiable lease terms on the highly traveled Route #130 (Crescent Boulevard). This corner lot sits on 1.7 acres, boasting of approximately 100+ outdoor fenced in surface parking spaces, 70+ indoor parking spaces with 18 foot ceilings,...

#### COMMENTS

6712 South Crescent Boulevard, Pennsauken, NJ offers approximately 36,000 sq ft. of immediately available industrial and office space with negotiable lease terms on the highly traveled Route #130 (Crescent Boulevard). This corner lot sits on 1.7 acres, boasting of approximately 100+ outdoor fenced in surface parking spaces, 70+ indoor parking spaces with 18 foot ceilings,...