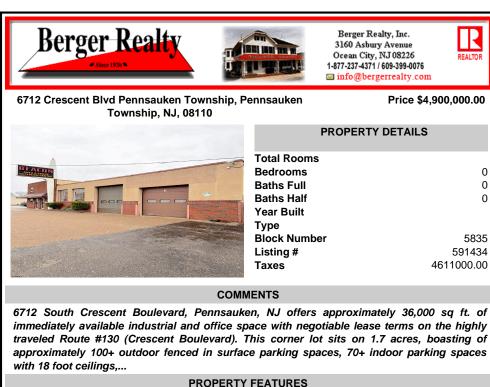

REALTO

Price \$4,900,000.00

PROPERTY DETAILS

6712 Crescent Blvd Pennsauken Township, Pennsauken Township, NJ, 08110

Call: 609-432-7694

Email to: caw@bergerrealty.com

|                    | Total Rooms  |            |  |
|--------------------|--------------|------------|--|
| FALDIN WITHAT WITH | Bedrooms     | 0          |  |
|                    | Baths Full   | 0          |  |
|                    | Baths Half   | 0          |  |
|                    | Year Built   |            |  |
|                    | Туре         |            |  |
|                    | Block Number | 5835       |  |
|                    | Listing #    | 591434     |  |
|                    | Taxes        | 4611000.00 |  |
|                    |              |            |  |

## COMMENTS

6712 South Crescent Boulevard, Pennsauken, NJ offers approximately 36,000 sq ft. of immediately available industrial and office space with negotiable lease terms on the highly traveled Route #130 (Crescent Boulevard). This corner lot sits on 1.7 acres, boasting of approximately 100+ outdoor fenced in surface parking spaces, 70+ indoor parking spaces with 18 foot ceilings,...