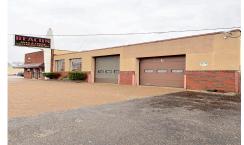

6712 Crescent Blvd Pennsauken Township, Pennsauken Township, NJ, 08110

Price \$4,900,000.00

#### **COMMENTS**

6712 South Crescent Boulevard, Pennsauken, NJ offers approximately 36,000 sq ft. of immediately available industrial and office space with negotiable lease terms on the highly traveled Route #130 (Crescent Boulevard). This corner lot sits on 1.7 acres, boasting of approximately 100+ outdoor fenced in surface parking spaces, 70+ indoor parking spaces with 18 foot ceilings,...