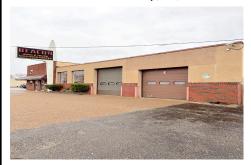

6712 Crescent Blvd Pennsauken Township, Pennsauken Township, NJ, 08110

Price \$4,900,000.00

#### **COMMENTS**

6712 South Crescent Boulevard, Pennsauken, NJ offers approximately 36,000 sq ft. of immediately available industrial and office space with negotiable lease terms on the highly traveled Route #130 (Crescent Boulevard). This corner lot sits on 1.7 acres, boasting of approximately 100+ outdoor fenced in surface parking spaces, 70+ indoor parking spaces with 18 foot ceilings,...