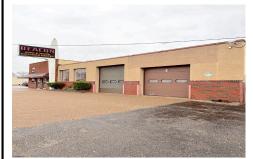

# **COMMENTS**

6712 South Crescent Boulevard, Pennsauken, NJ offers approximately 36,000 sq ft. of immediately available industrial and office space with negotiable lease terms on the highly traveled Route #130 (Crescent Boulevard). This corner lot sits on 1.7 acres, boasting of approximately 100+ outdoor fenced in surface parking spaces, 70+ indoor parking spaces with 18 foot ceilings,...

## **COMMENTS**

**Taxes** 

6712 South Crescent Boulevard, Pennsauken, NJ offers approximately 36,000 sq ft. of immediately available industrial and office space with negotiable lease terms on the highly traveled Route #130 (Crescent Boulevard). This corner lot sits on 1.7 acres, boasting of approximately 100+ outdoor fenced in surface parking spaces, 70+ indoor parking spaces with 18 foot ceilings,...