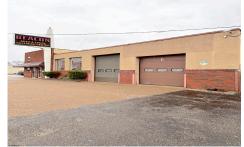

# **COMMENTS**

6712 South Crescent Boulevard, Pennsauken, NJ offers approximately 36,000 sq ft. of immediately available industrial and office space with negotiable lease terms on the highly traveled Route #130 (Crescent Boulevard). This corner lot sits on 1.7 acres, boasting of approximately 100+ outdoor fenced in surface parking spaces, 70+ indoor parking spaces with 18 foot ceilings,...

## **COMMENTS**

**Taxes** 

6712 South Crescent Boulevard, Pennsauken, NJ offers approximately 36,000 sq ft. of immediately available industrial and office space with negotiable lease terms on the highly traveled Route #130 (Crescent Boulevard). This corner lot sits on 1.7 acres, boasting of approximately 100+ outdoor fenced in surface parking spaces, 70+ indoor parking spaces with 18 foot ceilings,...