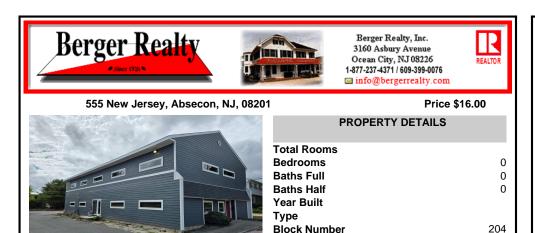

COMMENTS

Listing #

Taxes

Approx. 3000sg ft office space available on second floor. Building was recently renovated. Asking \$16/sf NNN lease. Looking for atleast 3 year lease. There is No elevator to second floor. CAM charges are approx. \$7,400 per year which includes taxes, water, sewer, waste. Tenant pays utilities for unit. Security deposit of 2x monthly rent required....