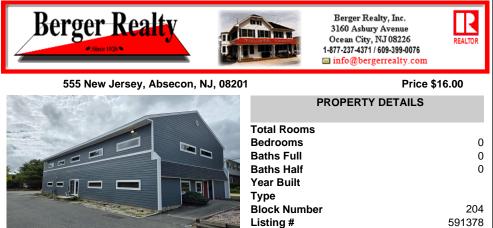

#### COMMENTS

Taxes

Approx. 3000sg ft office space available on second floor. Building was recently renovated. Asking \$16/sf NNN lease. Looking for atleast 3 year lease. There is No elevator to second floor. CAM charges are approx. \$7,400 per year which includes taxes, water, sewer, waste. Tenant pays utilities for unit. Security deposit of 2x monthly rent required....