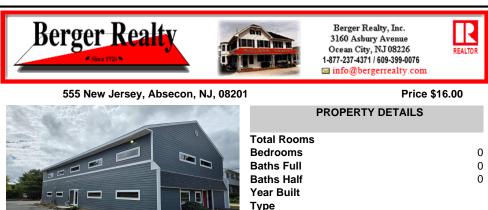

## COMMENTS

Block Number

Listing #

Taxes

Approx. 3000sg ft office space available on second floor. Building was recently renovated. Asking \$16/sf NNN lease. Looking for atleast 3 year lease. There is No elevator to second floor. CAM charges are approx. \$7,400 per year which includes taxes, water, sewer, waste. Tenant pays utilities for unit. Security deposit of 2x monthly rent required....

## COMMENTS

Approx. 3000sg ft office space available on second floor. Building was recently renovated. Asking \$16/sf NNN lease. Looking for atleast 3 year lease. There is No elevator to second floor. CAM charges are approx. \$7,400 per year which includes taxes, water, sewer, waste. Tenant pays utilities for unit. Security deposit of 2x monthly rent required....