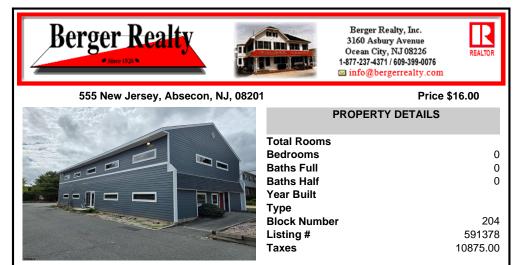

204 591378 10875.00

## COMMENTS

Block Number

Listing #

Taxes

Approx. 3000sg ft office space available on second floor. Building was recently renovated. Asking \$16/sf NNN lease. Looking for atleast 3 year lease. There is No elevator to second floor. CAM charges are approx. \$7,400 per year which includes taxes, water, sewer, waste. Tenant pays utilities for unit. Security deposit of 2x monthly rent required....

## COMMENTS

Approx. 3000sg ft office space available on second floor. Building was recently renovated. Asking \$16/sf NNN lease. Looking for atleast 3 year lease. There is No elevator to second floor. CAM charges are approx. \$7,400 per year which includes taxes, water, sewer, waste. Tenant pays utilities for unit. Security deposit of 2x monthly rent required....