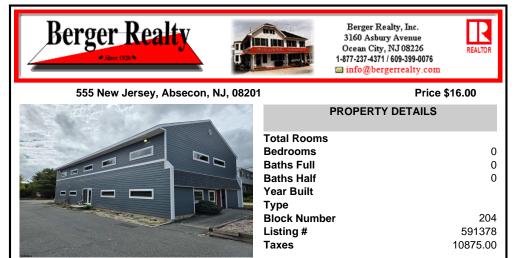

204 591378 10875.00

# COMMENTS

Approx. 3000sq ft office space available on second floor. Building was recently renovated. Asking \$16/sf NNN lease. Looking for atleast 3 year lease. There is No elevator to second floor. CAM charges are approx. \$7,400 per year which includes taxes, water, sewer, waste. Tenant pays utilities for unit. Security deposit of 2x monthly rent required....