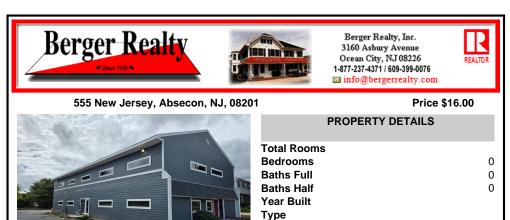

204 591378 10875.00

# COMMENTS

Block Number

Listing #

Taxes

Approx. 3000sq ft office space available on second floor. Building was recently renovated. Asking \$16/sf NNN lease. Looking for atleast 3 year lease. There is No elevator to second floor. CAM charges are approx. \$7,400 per year which includes taxes, water, sewer, waste. Tenant pays utilities for unit. Security deposit of 2x monthly rent required....