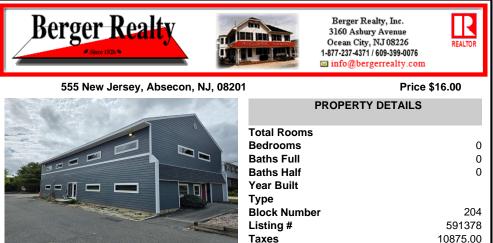

## COMMENTS

Approx. 3000sq ft office space available on second floor. Building was recently renovated. Asking \$16/sf NNN lease. Looking for atleast 3 year lease. There is No elevator to second floor. CAM charges are approx. \$7,400 per year which includes taxes, water, sewer, waste. Tenant pays utilities for unit. Security deposit of 2x monthly rent required....