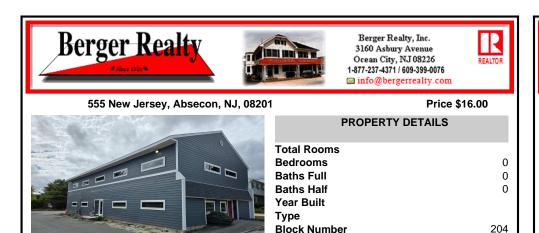

COMMENTS

Listing #

Taxes

Approx. 3000sq ft office space available on second floor. Building was recently renovated. Asking \$16/sf NNN lease. Looking for atleast 3 year lease. There is No elevator to second floor. CAM charges are approx. \$7,400 per year which includes taxes, water, sewer, waste. Tenant pays utilities for unit. Security deposit of 2x monthly rent required....